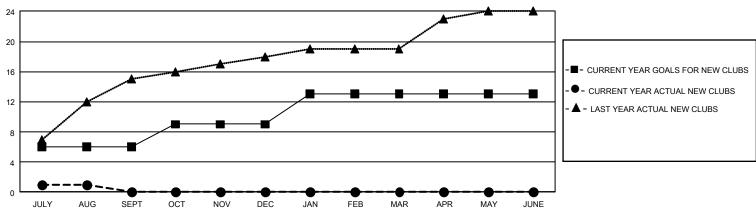

### REPORT DOES NOT INCLUDE CLUBS IN UNDISTRICTED AREAS.

| Clubs         |               |             |               | Members               |                       |                         |                                                    |  |
|---------------|---------------|-------------|---------------|-----------------------|-----------------------|-------------------------|----------------------------------------------------|--|
|               | RESULTS FO    | R 2020-2021 |               | RESULTS FOR 2020-2021 |                       |                         |                                                    |  |
| QUARTER       | NEW CLUB GOAL | NEW CLUBS   | DROPPED CLUBS | QUARTER MEMB          | ER GROWTH NET<br>GOAL | MEMBER GROWTH<br>ACTUAL | DROPPED<br>MEMBERS ACTUAL<br>(including transfers) |  |
| JULY/AUG/SEPT | 18            | 1           | 5             | JULY/AUG/SEPT         | 1895                  | 4,650                   | 842                                                |  |
| OCT/NOV/DEC   | 9             | 0           | 0             | OCT/NOV/DEC           | 794                   | 0                       | 0                                                  |  |
| JAN/FEB/MAR   | 12            | 0           | 0             | JAN/FEB/MAR           | 455                   | 0                       | 0                                                  |  |
| APR/MAY/JUNE  | 0             | 0           | 0             | APR/MAY/JUNE          | 360                   | 0                       | 0                                                  |  |

### GOALS AND ACTUAL NEW CLUBS CUMULATIVE

| DROPPED CLUBS: 5           |     | 816 CLUBS OF 1,200 ADDED 1 OR | GENDER DISTRIBUTION        |                 |       |
|----------------------------|-----|-------------------------------|----------------------------|-----------------|-------|
|                            |     | MORE NEW MEMBERS              | MALE                       | 33,210 (70.73%) |       |
| DROPPED MEMBERS            |     |                               | FEMALE                     | 13,741 (29.27%) |       |
| DECEASED                   | 12  | CLICK HERE FOR CUMULATIVE     | TOTAL FAMILY UNIT MEMBERS  |                 | 8,892 |
| CLUB CANCELLED 0 OTHER 830 |     | MEMBERSHIP DATA               | FAMILY MEMBERS PAYING HALF |                 | 5,349 |
| TOTAL                      | 842 |                               | DUES                       |                 |       |