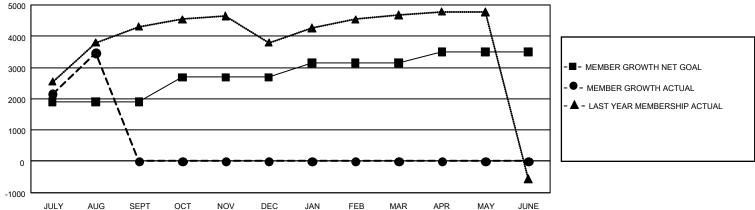

### REPORT DOES NOT INCLUDE CLUBS IN UNDISTRICTED AREAS.

| Clubs         |               |             |               | Members               |                       |                         |                                                    |  |
|---------------|---------------|-------------|---------------|-----------------------|-----------------------|-------------------------|----------------------------------------------------|--|
|               | RESULTS FO    | R 2020-2021 |               | RESULTS FOR 2020-2021 |                       |                         |                                                    |  |
| QUARTER       | NEW CLUB GOAL | NEW CLUBS   | DROPPED CLUBS | QUARTER MEMB          | ER GROWTH NET<br>GOAL | MEMBER GROWTH<br>ACTUAL | DROPPED<br>MEMBERS ACTUAL<br>(including transfers) |  |
| JULY/AUG/SEPT | 18            | 1           | 5             | JULY/AUG/SEPT         | 1895                  | 4,650                   | 842                                                |  |
| OCT/NOV/DEC   | 9             | 0           | 0             | OCT/NOV/DEC           | 794                   | 0                       | 0                                                  |  |
| JAN/FEB/MAR   | 12            | 0           | 0             | JAN/FEB/MAR           | 455                   | 0                       | 0                                                  |  |
| APR/MAY/JUNE  | 0             | 0           | 0             | APR/MAY/JUNE          | 360                   | 0                       | 0                                                  |  |